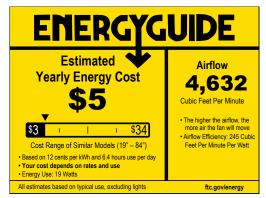

#### **Performance:**

| Input Voltage   | 120 V                          |
|-----------------|--------------------------------|
| Input Frequency | 60 Hz                          |
| EMI/RFI         | FCC Title 47, Part 15, Class B |
| Warranty        | Limited Lifetime warranty      |
| Labels          | cETLus Dry Location Listed     |
|                 | DC motor                       |