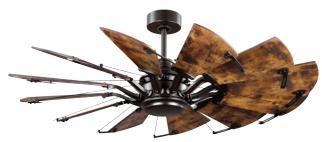

#### **Description:**

Springer Collection 52-Inch 12-Blade Architectural Bronze DC Motor Farmhouse Windmill Ceiling Fan

#### **Dimensions:**

Length: 52 in Diameter: 52 in Height: 17-3/8 in